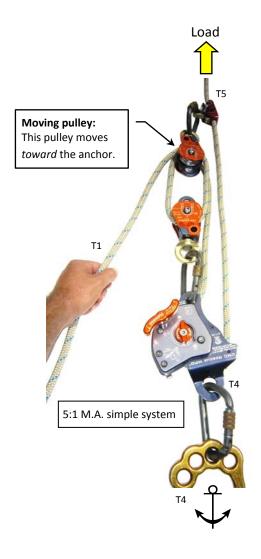

## **TECHNOTE:** Reciprocating M.A. systems

Blueprint for building a 5:1 M.A. reciprocating system

PACI Head Office PO Box 362, Hyde Park TOWNSVILLE Q 4812 Tel +61 7 47214746 Fax +61 7 47714150 Email: info@paci.com.au Web: www.paci.com.au PACI CINTAL INSTRUCTION

**Caution:** This technote is not exhaustive. Comprehensive training and assessment is required under the guidance of a suitably qualified and experienced instructor.

Note the differences between these two systems. They both yield 5:1 M.A. but they are configured differently.

What are the advantages and disadvantages of these systems? Discuss with your instructor.

Solid and reliable anchorage