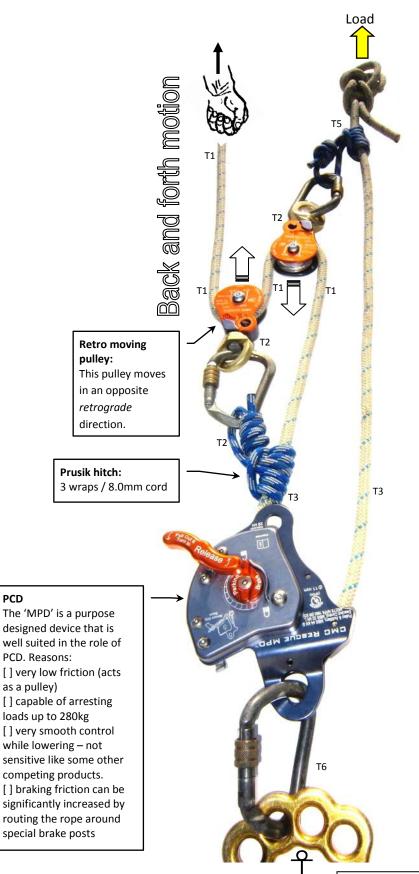

**Caution:** This technote is not exhaustive. Comprehensive training and assessment is required under the guidance of a suitably qualified and experienced instructor.

Note the differences between these two systems. They both yield 5:1 M.A. but they are configured differently.

What are the advantages and disadvantages of these systems? Discuss with your instructor.

Solid and reliable anchorage